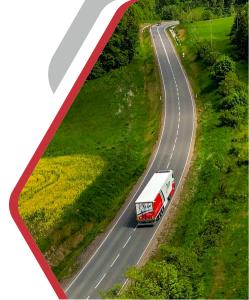

3 mln

committed employees

kilometres driven every month

99,8%

dynamic growth by achieving revenue increase by +40% YoY

99.8% KPI on-time delivery to all customers

awarded for quality operations in 2023 and 2024

24/7

freiaht forwarding service

100%

drivers covered by the Eco-driving programme

Transportation Freight

**Transportation Expertise** 

**The biggest** transport service provider for courier sector in Poland

**Unmatched reliability:** over 2 million kilometers driven every month

**Top-Tier Performance:** consistently ranked in the top 3 services providers by our clients every month