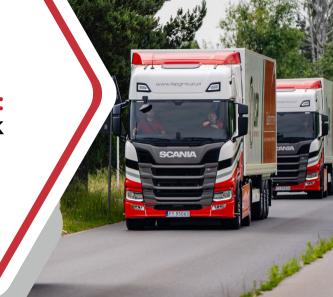

**Quality** on time

**Domestic** transport

International transport

Freight forwarding

Contract

logistics

200+

500+

3 mln

committed employees

kilometres driven every month

99,8%

dynamic growth by achieving revenue increase by +40% YoY

99.8% KPI on-time delivery to all customers

awarded for quality operations in 2023 and 2024

24/7

freiaht forwarding service

100%

drivers covered by the Eco-driving programme