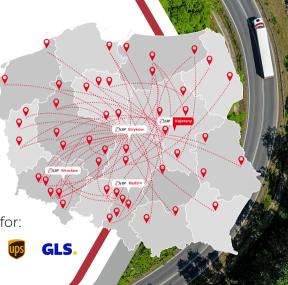

## **Experience in the TSL industry**

courier and food sector, international shipping, warehousing

Courier sector

Distribution

R⊛SSMANN

Logistics

SEPHORA

**R**SSMANN

Transportation Freight

**Transportation Expertise** 

**The biggest** transport service provider for courier sector in Poland

**Unmatched reliability:** over 2 million kilometers driven every month

**Top-Tier Performance:** consistently ranked in the top 3 services providers by our clients every month

We provide line haul services for:

Frigo and ambient distribution

Frigo distribution:

Frigo and ambient distribution:

**R**SSMANN